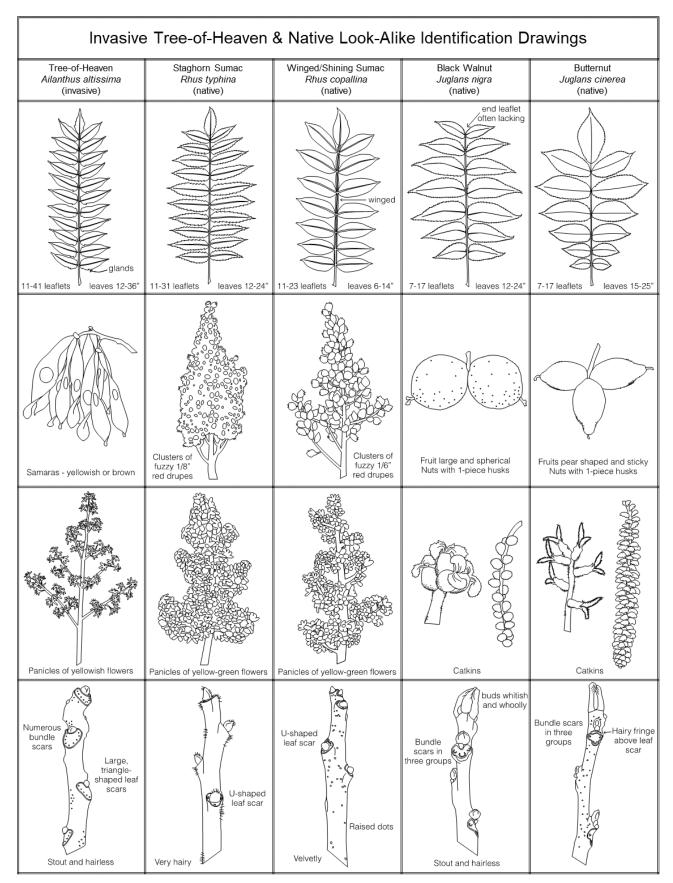

Prepared by Rachel Brooks (Virginia Tech), Barbara Bailey (VCE-Loudoun), and Beth Sastre (VCE-Loudoun). Photos by: John Seiler, Edward Jensen, Alex Niemiera, and John Peterson (<a href="http://dendro.cnre.vt.edu/dendrology/factsheets.cfm">http://dendro.cnre.vt.edu/dendrology/factsheets.cfm</a>); tree-of-heaven leaves photo: Doug Goldman (hosted by the USDA-NRCS PLANTS Database).

Prepared by Rachel Brooks (Virginia Tech), Barbara Bailey (VCE-Loudoun), and Beth Sastre (VCE-Loudoun). Photos by: John Seiler, Edward Jensen, Alex Niemiera, and John Peterson (<a href="http://dendro.cnre.vt.edu/dendrology/factsheets.cfm">http://dendro.cnre.vt.edu/dendrology/factsheets.cfm</a>); tree-of-heaven leaves photo: Doug Goldman (hosted by the USDA-NRCS PLANTS Database). SPES-148NP