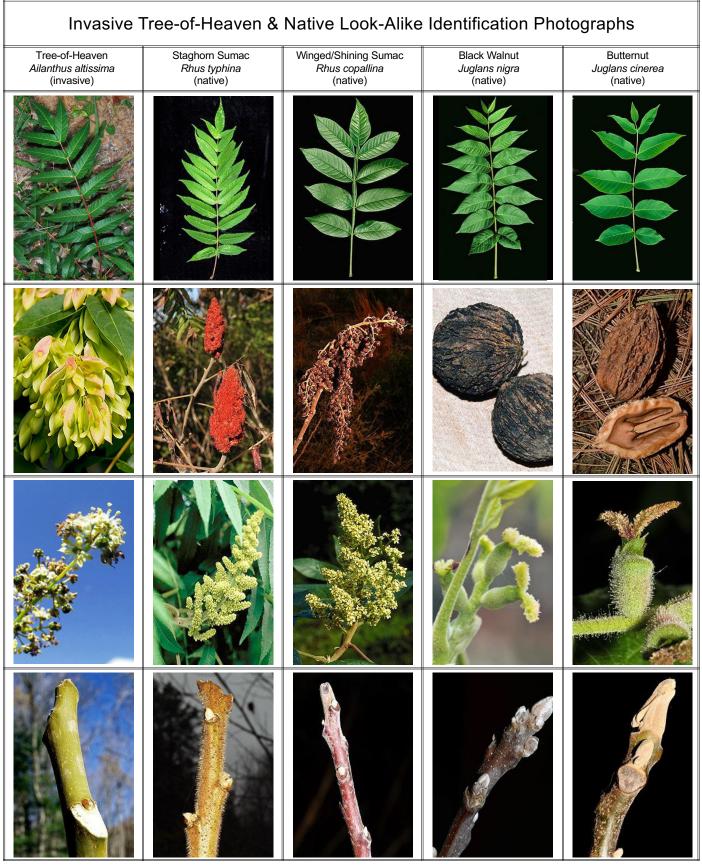

Prepared by Rachel Brooks (Virginia Tech), Barbara Bailey (VCE-Loudoun), and Beth Sastre (VCE-Loudoun). Photos by: John Seiler, Edward Jensen, Alex Niemiera, and John Peterson (<a href="http://dendro.cnre.vt.edu/dendrology/factsheets.cfm">http://dendro.cnre.vt.edu/dendrology/factsheets.cfm</a>); tree-of-heaven leaves photo: Doug Goldman (hosted by the USDA-NRCS PLANTS Database).

Prepared by Rachel Brooks (Virginia Tech), Barbara Bailey (VCE-Loudoun), and Beth Sastre (VCE-Loudoun). Photos by: John Seiler, Edward Jensen, Alex Niemiera, and John Peterson (<a href="http://dendro.cnre.vt.edu/dendrology/factsheets.cfm">http://dendro.cnre.vt.edu/dendrology/factsheets.cfm</a>); tree-of-heaven leaves photo: Doug Goldman (hosted by the USDA-NRCS PLANTS Database). SPES-148NP