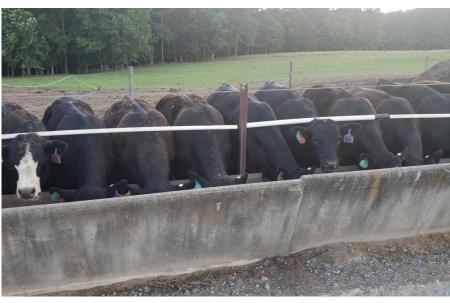

#### **Malyka Walton** Agent

Virginia Quality Assured steers eating and growing at the feed bunk.

### **Sharing Knowledge**

Extension works with local cattlemen and Amelia Area Cattlemen LLC to educate members on the updated vaccination protocols and practices required to market feeder calves through the Virginia Cattlemen's Association Virginia Quality Assured Tel-O-Auction Program. Verification of vaccinations, paperwork, and other elements of the VQA marketing program is crucial.

Approximately 330 head of feeder steers (six tractor trailer loads) were fed together in Brunswick County and marketed through the VQA program. The feeder calves were processed and fed together for a minimum of 60 days. This achieved a "one herd" group of feeder calves that gain weight and will provide feeder finishers with animals that will perform in their feedlots. This effort improved the income of local producers.